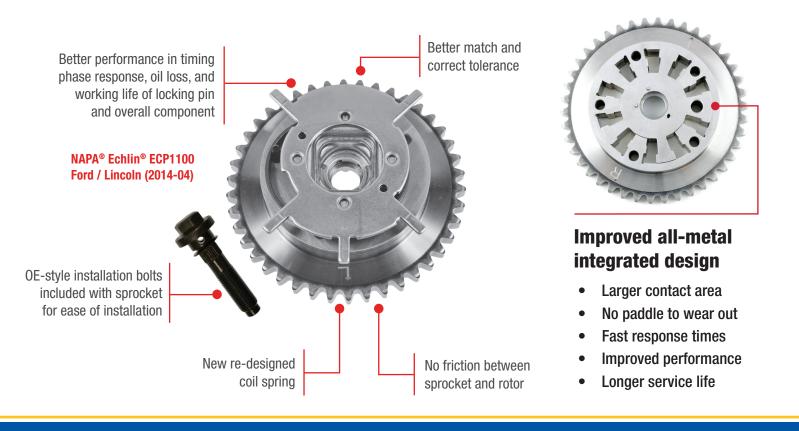

#### NAPA® Echlin® VVT sprocket integrated paddle design improves on the original.

LOOKS RIGHT. FITS RIGHT. PERFORMS RIGHT.

NAPAEchlin.com