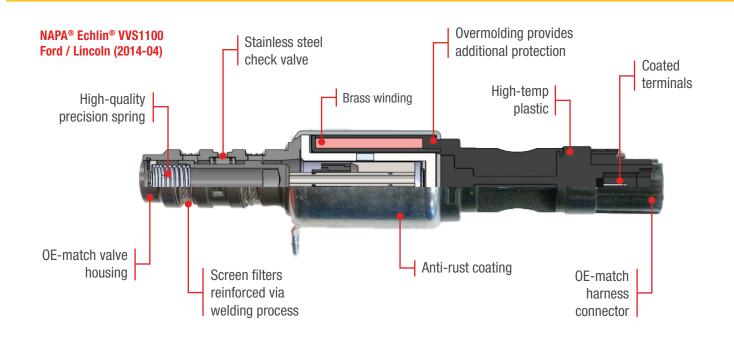

## NAPA® Echlin® VVT solenoid features an improved screen stamp plus welded reinforcement.