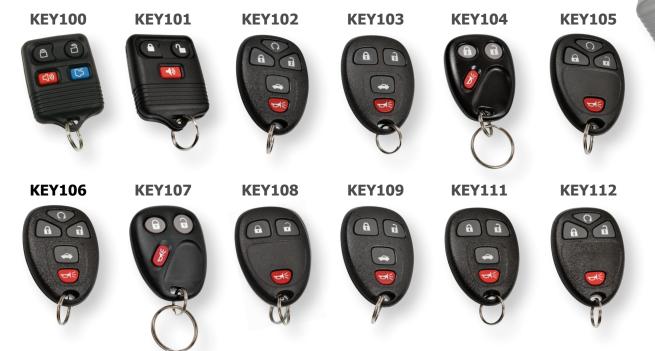

## Tech Expert™ Keyless Entrance Transmitters

TECH EXPERT™ now offers over 40 new complete key fob assemblies for GM and Ford vehicles. Each FCC and IC approved, complete key fob assembly replaces units damaged from water intrusion, terminal corrosion, circuit board failure, or case damage. Each high-quality TECH EXPERT™ unit follows the OE programming procedures for ease of use and a direct-fit replacement.

Put these quality key fobs in your customers' hands where they can feel the difference in the quality of our buttons and cases.

- Over 40 TECH EXPERT™ keyless entry transmitters
- All key fobs are OE style replacement and NOT universal
- Matches OE in button feel, case fit and signal range
- These are complete units NOT just shells or a repair kit
- All TECH EXPERT™ units have FCC IDs
- All units follow OE relearn instructions that are easily found in OE service manual or owner's manual

Over 70 Million Vehicle Applications Covered!

**Over 40 SKUs** 