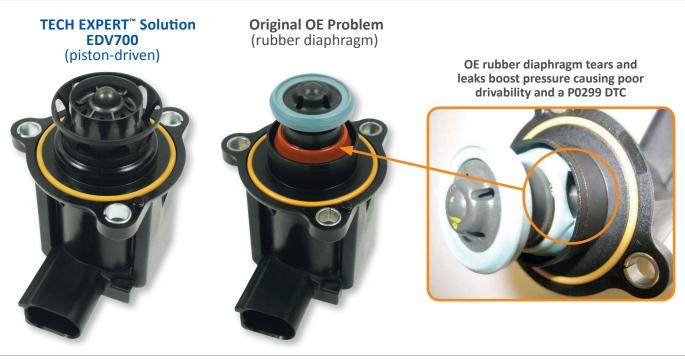

## **TECH EXPERT**<sup>®</sup> Electronic Diverter Valve (EDV700)

This new piston-driven design eliminates turbocharger boost leaks caused by a torn or punctured OE rubber diaphragm. A TECH EXPERT<sup>™</sup> Electronic Diverter Valve restores performance and ensures consistent boost pressures throughout the RPM range.

**TECH EXPERT<sup>™</sup> piston-driven design eliminates** turbocharger boost leaks common with the OE rubber diaphragm, restores drivability and prevents comebacks.

Audi/VW w/2.0T 2010-05

**TECH EXPERT<sup>™</sup> Engine Crankcase Vent Valves (CCB701/CCB703) and Breather Hose** (CCH700) are also available for Audi/VW 2.0T engines.