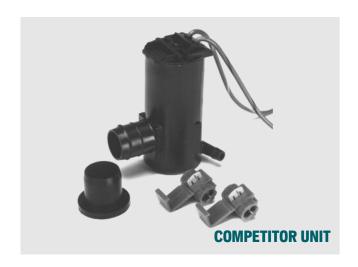

# **Quality Advantage: Washer Pumps**

## **OE Fit, Form & Function**



### **Direct-Fit Triumphs Over Universal Fit**

Some applications require removal of the vehicle's bumper cover and even more components for washer pump service. As an OES manufacturer, NAPA® Echlin® units are engineered as a direct fit OE replacement. Many applications pay as much as 1.5 labor hours to replace. Don't waste your customer's time with universal pumps that do not fit.

## The NAPA® Echlin® Difference





NAPA® Echlin® units are designed with exact OE connectors for a direct drop in replacement!

R&R means remove and replace, not remove and regret. Choose NAPA® Echlin®

## The NAPA® Echlin® Difference

#### **UNIVERSAL IS NOT ALWAYS THE SOLUTION**