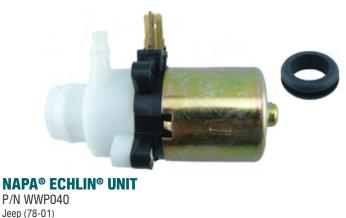

## The NAPA® Echlin® Difference

NAPA® Echlin® units are designed with exact OE connectors for a direct drop in replacement!

R&R means remove and replace, not remove and regret. Choose NAPA® Echlin®

## The NAPA® Echlin® Difference