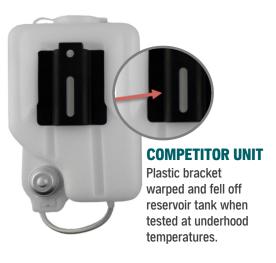

# **Quality Advantage: Washer Pumps**

## **OE Fit, Form & Function**



### **Direct-Fit Triumphs Over Universal Fit**

Some applications require removal of the vehicle's bumper cover and even more components for washer pump service. As an OES manufacturer, NAPA® Echlin® units are engineered as a direct fit OE replacement. Many applications pay as much as 1.5 labor hours to replace. Don't waste your customer's time with universal pumps that do not fit.

## The NAPA® Echlin® Difference





NAPA® Echlin® units are designed with exact OE connectors for a direct drop in replacement!

R&R means remove and replace, not remove and regret. Choose NAPA® Echlin®

## The NAPA® Echlin® Difference

#### **UNIVERSAL IS NOT ALWAYS THE SOLUTION**