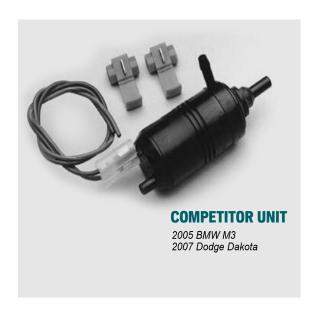

## The NAPA® Echlin® Difference

NAPA® Echlin® units are designed with exact OE connectors for a direct drop in replacement!

R&R means remove and replace, not remove and regret. Choose NAPA® Echlin®

## The NAPA® Echlin® Difference

#### **UNIVERSAL IS NOT ALWAYS THE SOLUTION**