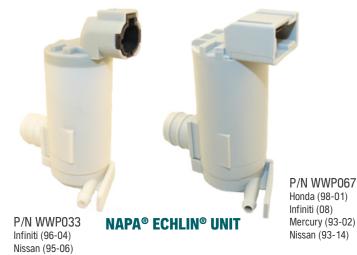

## The NAPA® Echlin® Difference

NAPA® Echlin® units are designed with exact OE connectors for a direct drop in replacement!

R&R means remove and replace, not remove and regret. Choose NAPA® Echlin®

## The NAPA® Echlin® Difference