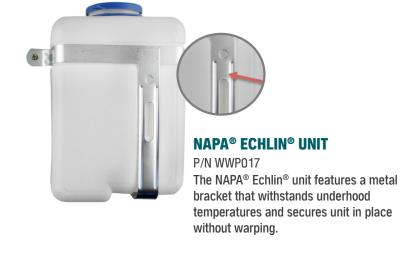

## The NAPA® Echlin® Difference

NAPA® Echlin® units are designed with exact OE connectors for a direct drop in replacement!

R&R means remove and replace, not remove and regret. Choose NAPA® Echlin®

## The NAPA® Echlin® Difference