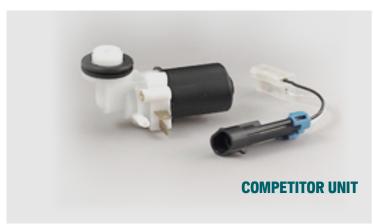

#### **UNIVERSAL IS NOT ALWAYS THE SOLUTION**

### **Direct-Fit Triumphs Over Universal Fit**

Some applications require removal of the vehicle's bumper cover and even more components for washer pump service. As an OES manufacturer, NAPA® Echlin® units are engineered as a direct fit OE replacement. Many applications pay as much as 1.5 labor hours to replace. Don't waste your customer's time with universal pumps that do not fit.