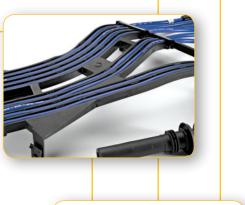

 OE Matching Boots 2 Patented Wire 3 Routing Tray Wire Clips (5) Protective Loom 6 Cylinder# Identification

① OE Matching Boots

DODGE TRUCK HEMI 5.7L 2005 03

VOLKSWAGEN CABRIO, GOLF, JETTA, PASSAT 2.0L 2002 93