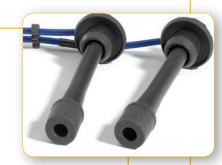

#### UPGRADES & ENHANCEMENTS

NAPA<sup>®</sup> Belden<sup>®</sup> Edge wire sets include factory installed wire clips, trays and protective loom\* designed to keep spark plug wires sorted individually and properly spaced. This prevents melted casings, electrical arcs, and allows for a quick, clean installation.

### **CLIPS/TRAYS/LOOM**

Our innovative Edge design includes factory installed wire clips, trays and protective loom to keep spark plug wires properly sorted, spaced and positioned, preventing melted casings and wire arcing. These enhancements are at the heart of our time-saving EZ-Fit design for a quick and perfect installation every time. NAPA® Belden® Edge delivers more to your customers and to your bottom line.