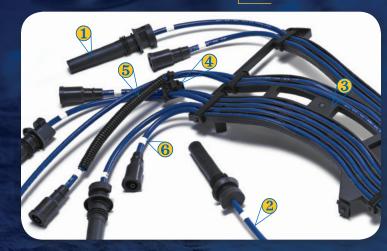

 OE Matching Boots 2 Patented Wire 3 Routing Tray Wire Clips (5) Protective Loom 6 Cylinder# Identification

① OE Matching Boots

DODGE TRUCK HEMI 5.7L 2005 03

VOLKSWAGEN CABRIO, GOLF, JETTA, PASSAT 2.0L 2002 93

TOYOTA 4 RUNNER, T100, TACOMA 2.7L 97 94