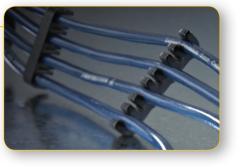

### **CLIPS/TRAYS/LOOM**

Our innovative Edge design includes factory installed wire clips, trays and protective loom to keep spark plug wires properly sorted, spaced and positioned, preventing melted casings and wire arcing. These enhancements are at the heart of our time-saving EZ-Fit design for a quick and perfect installation every time. NAPA® Belden® Edge delivers more to your customers and to your bottom line.

#### UPGRADES & ENHANCEMENTS

NAPA<sup>®</sup> Belden<sup>®</sup> Edge wire sets include factory installed wire clips, trays and protective loom\* designed to keep spark plug wires sorted individually and properly spaced. This prevents melted casings, electrical arcs, and allows for a quick, clean installation.