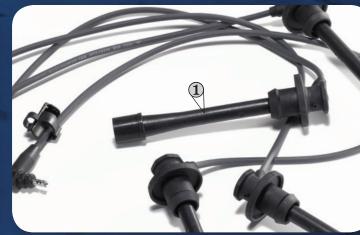

### **CLIPS/TRAYS/LOOM**

Our innovative Edge design includes factory installed wire clips, trays and protective loom to keep spark plug wires properly sorted, spaced and positioned, preventing melted casings and wire arcing. These enhancements are at the heart of our time-saving EZ-Fit design for a quick and perfect installation every time. NAPA® Belden® Edge delivers more to your customers and to your bottom line.

 OE Matching Boots 2 Patented Wire 3 Routing Tray Wire Clips (5) Protective Loom 6 Cylinder# Identification

① OE Matching Boots

DODGE TRUCK HEMI 5.7L 2005 03

VOLKSWAGEN CABRIO, GOLF, JETTA, PASSAT 2.0L 2002 93