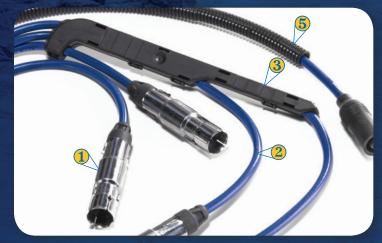

 OE Matching Boots 2 Patented Wire 3 Routing Tray Wire Clips (5) Protective Loom 6 Cylinder# Identification

① OE Matching Boots

DODGE TRUCK HEMI 5.7L 2005 03

VOLKSWAGEN CABRIO, GOLF, JETTA, PASSAT 2.0L 2002 93