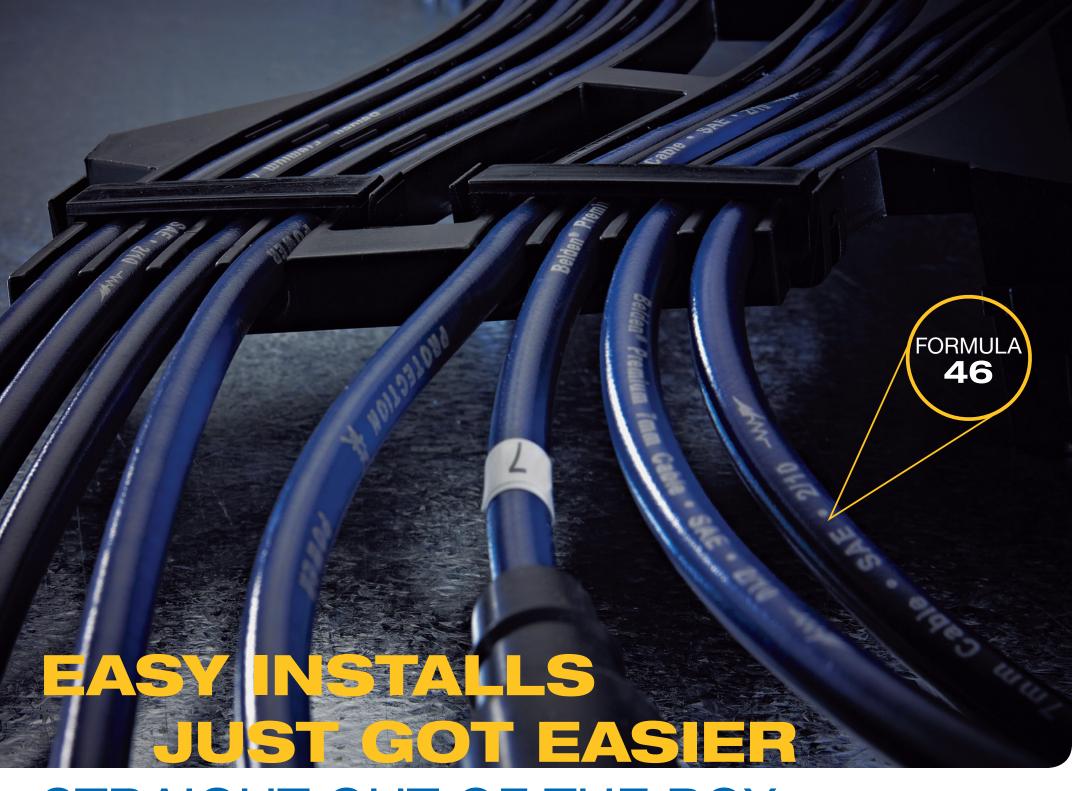

#### **OUR BOOTS**

Superior material and boot construction means NAPA® Belden® Edge will match or quite often exceed the original specifications for fit, form and function. Our engineers took it one step further with an improved seal that keeps moisture out and energy in, and flowing.