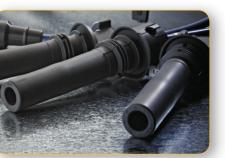

#### **OUR BOOTS**

Superior material and boot construction means NAPA® Belden® Edge will match or quite often exceed the original specifications for fit, form and function. Our engineers took it one step further with an improved seal that keeps moisture out and energy in, and flowing.

## **READY. SET. GO.**

ge Your First Step to **The Ultimate Tune-up** 

BIUZ94JANI

THE WIRE

Formula 46 is a specially developed wire casing offering superior heat protection. This patented protective coating uses a durable silicone base and chemical compound that is permanently bonded through grafting to create an impenetrable shield scientifically designed for strength to battle extreme heat and cold.

On the inside our unique inner core offers ultra-low resistance and higher voltage. This maximizes the flow of energy from ignition to the spark plug for smoother starts, better performance and more power.