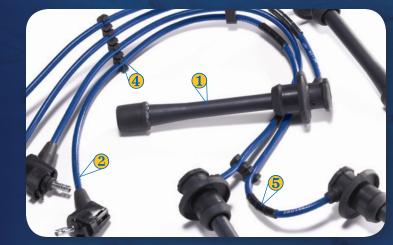

### **CLIPS/TRAYS/LOOM**

Our innovative Edge design includes factory installed wire clips, trays and protective loom to keep spark plug wires properly sorted, spaced and positioned, preventing melted casings and wire arcing. These enhancements are at the heart of our time-saving EZ-Fit design for a quick and perfect installation every time. NAPA® Belden® Edge delivers more to your customers and to your bottom line.

 OE Matching Boots 2 Patented Wire 3 Routing Tray Wire Clips (5) Protective Loom 6 Cylinder# Identification

① OE Matching Boots

DODGE TRUCK HEMI 5.7L 2005 03

VOLKSWAGEN CABRIO, GOLF, JETTA, PASSAT 2.0L 2002 93