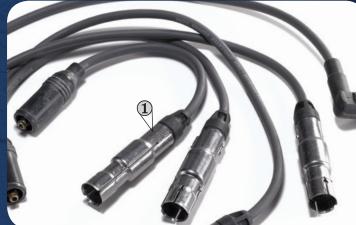

#### **OUR BOOTS**

Superior material and boot construction means NAPA® Belden® Edge will match or quite often exceed the original specifications for fit, form and function. Our engineers took it one step further with an improved seal that keeps moisture out and energy in, and flowing.

 OE Matching Boots 2 Patented Wire 3 Routing Tray Wire Clips (5) Protective Loom 6 Cylinder# Identification

① OE Matching Boots

DODGE TRUCK HEMI 5.7L 2005 03

VOLKSWAGEN CABRIO, GOLF, JETTA, PASSAT 2.0L 2002 93