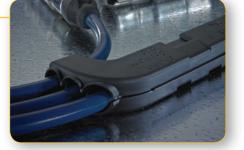

### **CLIPS/TRAYS/LOOM**

Our innovative Edge design includes factory installed wire clips, trays and protective loom to keep spark plug wires properly sorted, spaced and positioned, preventing melted casings and wire arcing. These enhancements are at the heart of our time-saving EZ-Fit design for a quick and perfect installation every time. NAPA® Belden® Edge delivers more to your customers and to your bottom line.

#### UPGRADES & ENHANCEMENTS

NAPA<sup>®</sup> Belden<sup>®</sup> Edge wire sets include factory installed wire clips, trays and protective loom\* designed to keep spark plug wires sorted individually and properly spaced. This prevents melted casings, electrical arcs, and allows for a quick, clean installation.