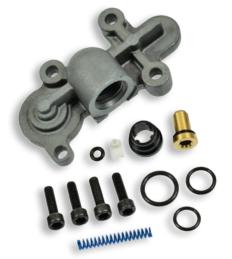

## **Fuel Pressure Regulator Upgrade Kit**

The new Tech Expert™ FPU100 Fuel Pressure Regulator Upgrade Kit updates the fuel pressure regulator spring of Ford's 6.0L Power Stroke diesel engines. Over time the stock spring can weaken and fuel pressure drops resulting in hard starting, stalling, poor fuel mileage and poor acceleration. The upgrade kit includes a new blue spring, housing, o-rings and hardware to rebuild the fuel filter housing. With the Tech Expert™ FPU100 kit installed, most will see an increase of 10-15 PSI of fuel pressure. The added fuel pressure restores drivability and will help keep the fuel pressure from dropping too low and the injectors from outflowing the stock fuel pump – meaning no air in