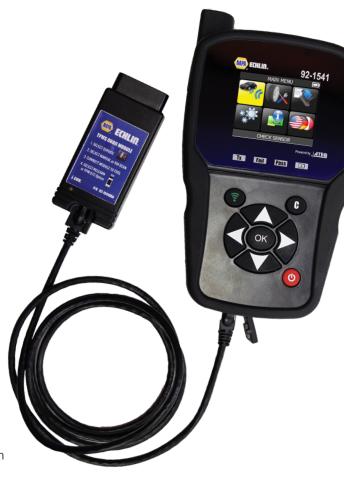

## What's Included:

- 92-1541 TPMS Tool
- TPMS Relearn Magnet
- OBDII Module with cable
- 110V Wall Charger
- Soft side protective tool case

## 92-1541 TPMS Tool Features

- All-inclusive TPMS diagnostic and programming tool
- Comprehensive make/model/year-specific relearn procedures built in to the tool, which speeds up the repair process and saves you time
- Programs universal and multi-coverage sensors
- PC-based software ensures that the tool stays up-to-date when new TPMS sensors and relearn procedures are introduced
- Full-color, icon-based screen allows for easy navigation
- Versatile TPMS diagnostic tool allows you to perform TPMS reset via OBDII on applicable vehicles, which makes up 40% of the TPMS market