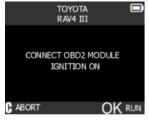

## **How to perform TPMS reset via OBDII**

Use tool to read all sensor IDs

Turn on ignition

Connect tool to OBDII port

Relearn completes within 2 minutes