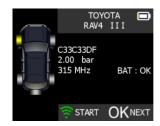

## **How to perform TPMS reset via OBDII**

Use tool to read all sensor IDs

Turn on ignition

Connect tool to OBDII port

Relearn completes within 2 minutes