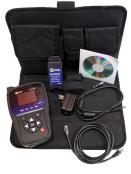

## What's Included:

- 92-1541 TPMS Tool
- TPMS Relearn Magnet
- OBDII Module with cable
- 110V Wall Charger
- Soft side protective tool case