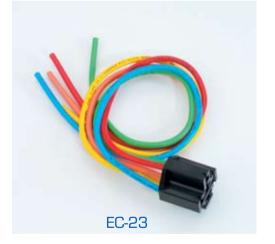

## **Solution**

NAPA Echlin has introduced two choices for the technician to use. EC-23 is a plain universal connector which fits plain and skirted relays. The EC-38 has the same universal application, but has a mounting

## **Application**

EC-23 universal ISO relay connector, five wire, fits plain and skirted relays.

EC-38 Bosch style five wire relay connector with mounting bracket

NAPA Echlin
LOOKS RIGHT. FITS RIGHT. PERFORMS RIGHT.