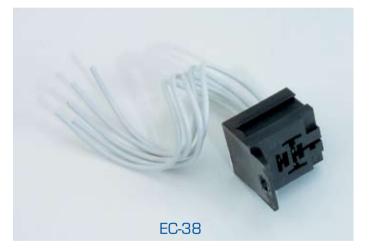

## **Solution**

NAPA Echlin has introduced two choices for the technician to use. EC-23 is a plain universal connector which fits plain and skirted relays. The EC-38 has the same universal application, but has a mounting

bracket on it.

## **Application**

EC-23 universal ISO relay connector, five wire, fits plain and skirted relays.

EC-38 Bosch style five wire relay connector with mounting bracket

NAPA Echlin
LOOKS RIGHT. FITS RIGHT. PERFORMS RIGHT.