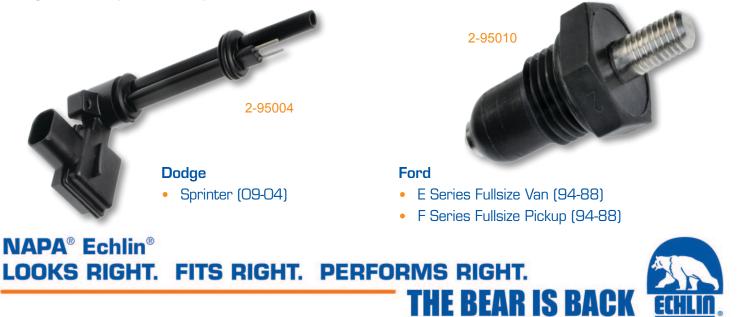

The NAPA® Echlin® Fuel/Water Separator Sensor line includes 11 sensors for Chevrolet/GMC Truck, Dodge Truck, Sprinter, Jeep, and Ford Truck.