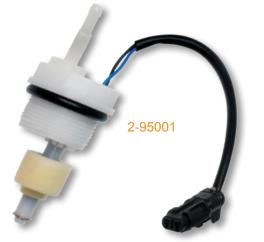

## NAPA® Echlin® Fuel / Water Separator Sensor (2-95001)

Fuel/Water Separator Sensors monitor the vehicle's diesel fuel for the presence of water triggering the vehicle's warning light to illuminate when it senses water is present. NAPA® Echlin® offers a full line of Fuel/Water Separator Sensors including the sensor for the GM DuraMax Diesels. The DuraMax fuel/water separator sensor can easily be damaged during a routine fuel filter replacement, making this a high-failure, high-replacement part.

## Fits GM DuraMax Diesels (10-01) High-Failure Rate Part

- Chevrolet Fullsize Pickup (10-01)
- Chevrolet G Series Fullsize Van / Express (O6)
- GMC Fullsize Pickup (10-01)
- GMC G Series Fullsize Van / Savana (O6)