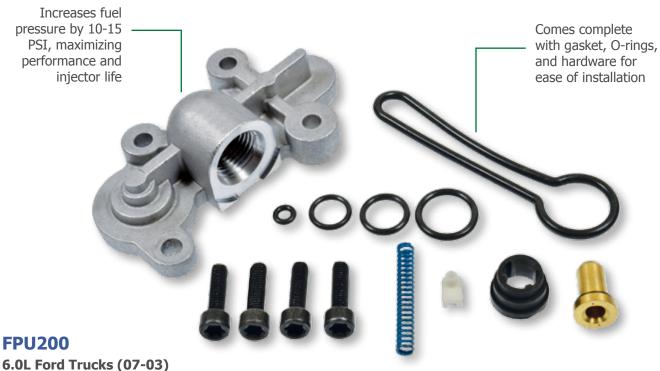

## "Blue Spring" **Fuel Pressure Regulator Kit**

A weakened stock spring can cause hard starting, stalling, poor fuel mileage, and poor acceleration. As a result, the drop in fuel pressure caused by the weakened spring can damage the injector. To make repair easier, our Fuel Pressure Regulator Kit includes everything you need to reseal the fuel filter housing: our blue spring, O-rings, and all the necessary hardware.

## **Increased Pressure**

Once installed, our blue spring will increase fuel pressure by 10-15 psi, eliminating potential for injector damage