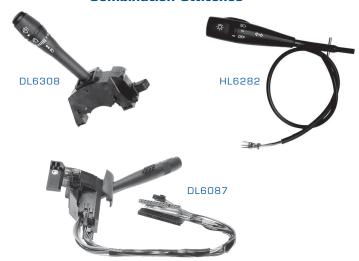

# NAPA ECHLIN

# Did Yous Knou

## **Control At Your Fingertips**

Modern vehicles often combine control of several systems together in a single "combination" or "universal" switch mounted on the steering column. Examples of these combined systems include Cruise Control & Headlights, Headlights & Wipers, or even Cruise Control, Headlights, & Wipers.

There's no need to return to the dealer for these complicated switches, contact the professionals at NAPA Auto Parts for all your automotive needs. They have what you need, Domestic & Import, with the quality, confidence and performance you expect in the box.

### **Combination Switches**



#### **Body Switches**









- Hazard
- Dimmer
- Fog Light
- Headlight
- Power Seat
- Heated SeatPower Mirror
- Temp Control
- Trunk Release
- Parking Brake
- Rear Defogger
- Wiper
- Power Window
- Power Door Lock
- Parking Brake
- Cruise Control
- Turn Signal
- Instrument
- Door Jamb

NAPA Echlin LOOKS RIGHT. FITS RIGHT. PERFORMS RIGHT.