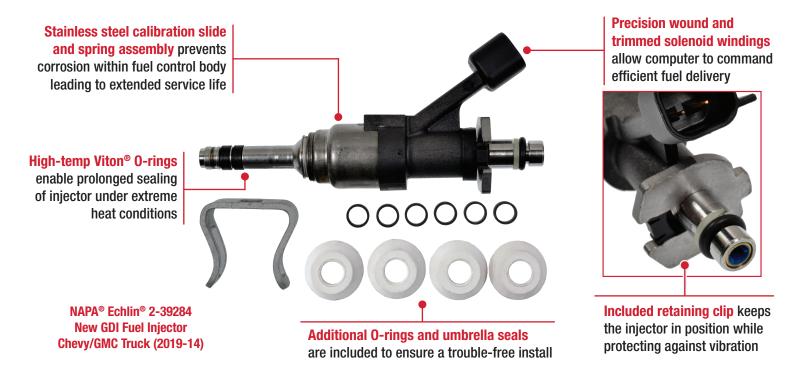

## **WHAT'S IN YOUR BOX?**

The most advanced, precise gasoline fuel injectors for GDI, Multi-Port, TBI, and more.

With unmatched coverage, NAPA® Echlin® fuel injectors are meticulously designed, manufactured, and tested to ensure consistent reliability and performance.

We have a full offering of related fuel injection components including fuel pressure sensors, pressure regulators, damper assemblies, fuel/water separator sensors, 0-ring kits, and more.

What's inside the NAPA® Echlin® box... advanced engineering, a brand-new injector, and over 100 years of experience. What's in your box?