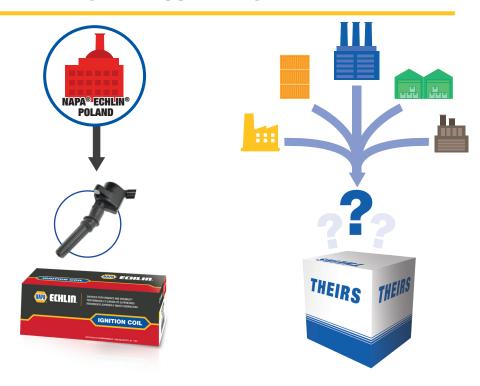

### Our coils are manufactured at NAPA® Echlin® Poland, an IATF 16949-certified factory. Where do theirs come from?

NAPA® Echlin® Poland is our most advanced design, engineering, and manufacturing facility with more than 750 highly-trained employees, including 60+ engineers.

### Because we're the manufacturer, you know what to expect every time you open a NAPA® Echlin® box. Can your supplier say the same?

When a distributor purchases a part from multiple suppliers you just don't know what you're getting when you open the box.