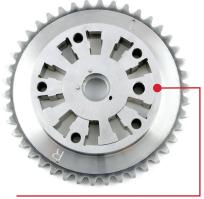

### Improved all-metal integrated design

- Larger contact area
- No paddle to wear out
- Fast response times
- Improved performance
- Longer service life