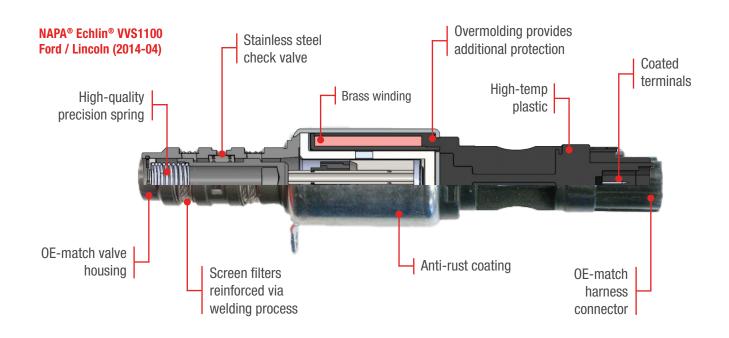

## NAPA® Echlin® VVT solenoid features an improved screen stamp plus welded reinforcement.