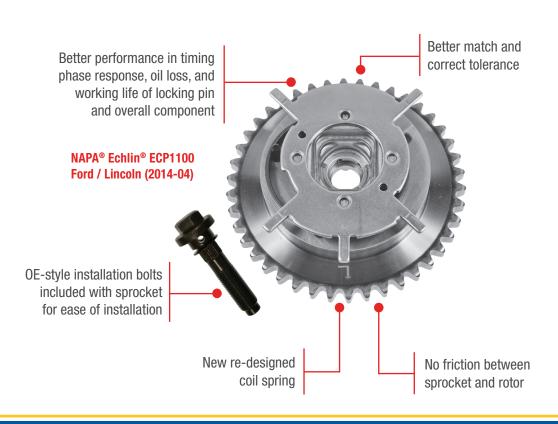

#### NAPA® Echlin® VVT sprocket integrated paddle design improves on the original.