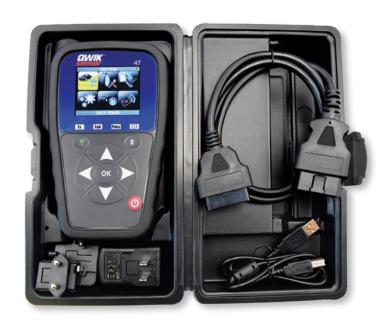

## 92-1547 TPMS Service Tool Kit

## **Complete TPMS Diagnostic Tool**

92-1547 TPMS Service Tool Kit is a TPMS diagnostic Tool that provides comprehensive make/model/year-specific relearn procedures built into the tool, which speeds up the repair process and saves you money.

- Programs QWIK-SENSOR® Universal Programmable TPMS Sensors by create, copy, copy by ODBII, copy by set of sensors or TPMS ID input
- Provides direct (OBD, auto, manual) and indirect TPMS relearn procedures
- Built-in OBD Module with Quick Connect Cable allows for simple and easy OBDII transfers, without the need for an additional accessory
- Includes lifetime updates\*