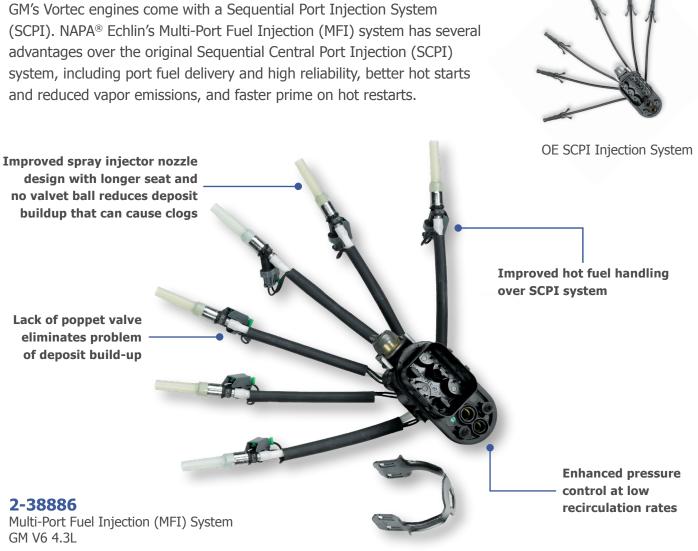

## NAPA<sup>®</sup> Echlin's MFI Advantages

- Built to last up to 10 yrs/100,000 miles an improvement over the SCPI system
- Improved sealing over SCPI system
- Better transient response over SCPI system
- Low vacuum sensitivity
- Advanced pulse-to-pulse precision, low voltage performance at open throttle
- Low heat transfer to fuel
- Faster temperature stabilization over SCPI system
- Low heat transfer to fuel tank