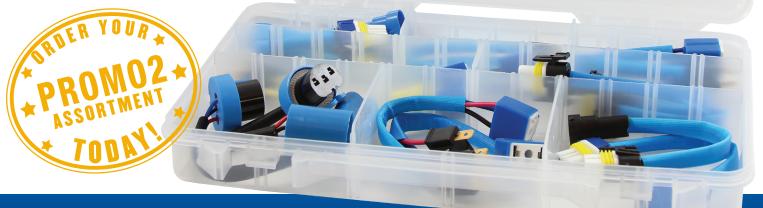

## Tech Expert<sup>™</sup> High Temperature Headlight Harness Assortment (PR0M02)

With our new technician tackle box you'll have easy access to all of your Tech Expert<sup>™</sup> High-Temp Headlight Harnesses.