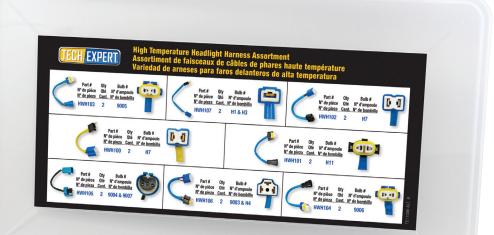

## **PROMO2 Contents:**

| Part # | HWH100 | HWH101 | HWH102 | HWH103       | HWH104 | HWH105 | HWH106 | HWH107 |
|--------|--------|--------|--------|--------------|--------|--------|--------|--------|
| QTY    | 2      | 2      | 2      | 2            | 2      | 2      | 2      | 2      |
| Bulb # | H7     | H11    | H7     | 9005         | 9006   | 9004 & | 9003 & | H1 &   |
|        |        |        |        | <u>reten</u> |        | 9007   | H4     | H3     |
|        | 00     |        | 00     |              | (p.q)  |        | þ• d   |        |
|        |        |        |        |              |        |        |        |        |