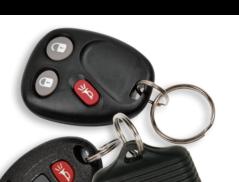

## **Keyless Entry Transmitters**

Tech Expert<sup>™</sup> offers over 30 new Keyless Entry Transmitters (Key Fobs) covering over 68 million VIO, to replace lost or damaged units without having to return to the OE dealer. All Tech Expert<sup>™</sup> Key Fobs are full transmitters for an exact OE replacement. FCC/IC approved.