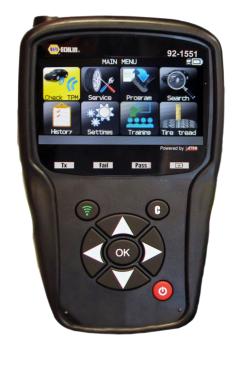

### **Features**

- Industry-first VIN scanner ensures application accuracy
- Built-in TPMS relearn procedures speed up the repair process and save you time
- Programs universal and multi-coverage sensors
- Save customer vehicle data via PC or print out with optional IR thermal printer
- PC-based software ensures that the tool stays up-to-date when new TPMS sensors and relearn procedures are introduced
- High-resolution 4.3" color display allows for easy navigation
- Intuitive design displays all sensor information on a single screen
- World-class TPMS technical support