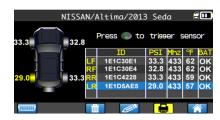

## **Sensors On One Screen**

The 92-1551 displays all the sensor information on a single screen. Transfer to OBDII or PRINT the sensor details right away.