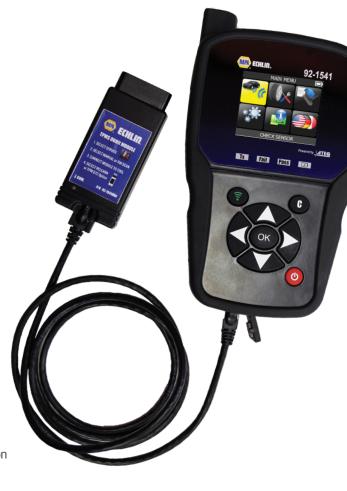

## What's Included:

- 92-1541 TPMS Tool
- TPMS Relearn Magnet
- OBDII Module with cable
- 110V Wall Charger
- Soft side protective tool case

## 92-1541 TPMS Tool Features

- All-inclusive TPMS diagnostic and programming tool
- Comprehensive make/model/year-specific relearn procedures built in to the tool, which speeds up the repair process and saves you time
- Programs universal and multi-coverage sensors
- PC-based software ensures that the tool stays up-to-date when new TPMS sensors and relearn procedures are introduced
- Full-color, icon-based screen allows for easy navigation
- Versatile TPMS diagnostic tool allows you to perform TPMS reset via OBDII on applicable vehicles, which makes up 40% of the TPMS market