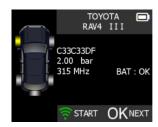

## **How to perform TPMS reset via OBDII**

Use tool to read all sensor IDs

Turn on ignition

Connect tool to OBDII port

Relearn completes within 2 minutes