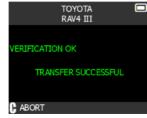

## **How to perform TPMS reset via OBDII**

Use tool to read all sensor IDs

Turn on ignition

Connect tool to OBDII port

Relearn completes within 2 minutes