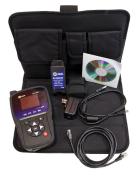

## What's Included:

- 92-1541 TPMS Tool
- TPMS Relearn Magnet
- OBDII Module with cable
- 110V Wall Charger
- Soft side protective tool case