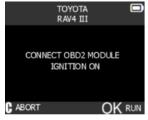

## **How to perform TPMS reset via OBDII**

Use tool to read all sensor IDs

Turn on ignition

Connect tool to OBDII port

Relearn completes within 2 minutes