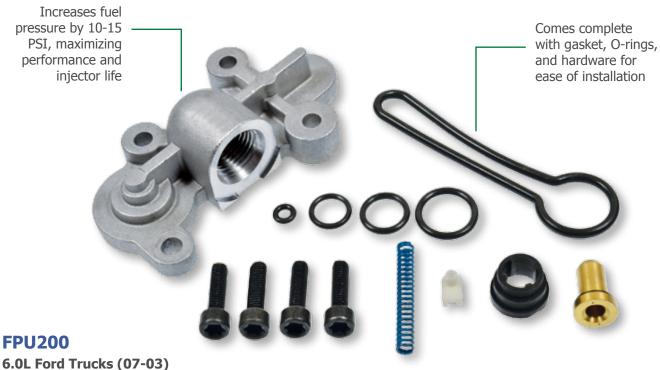

## "Blue Spring" **Fuel Pressure Regulator Kit**

A weakened stock spring can cause hard starting, stalling, poor fuel mileage, and poor acceleration. As a result, the drop in fuel pressure caused by the weakened spring can damage the injector. To make repair easier, our Fuel Pressure Regulator Kit includes everything you need to reseal the fuel filter housing: our blue spring, O-rings, and all the necessary hardware.

## **Increased Pressure**

Once installed, our blue spring will increase fuel pressure by 10-15 psi, eliminating potential for injector damage