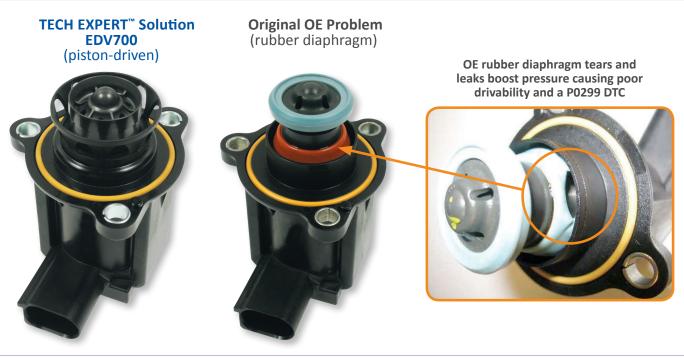

## **TECH EXPERT**<sup>®</sup> Electronic Diverter Valve (EDV700)

This new piston-driven design eliminates turbocharger boost leaks caused by a torn or punctured OE rubber diaphragm. A TECH EXPERT<sup>™</sup> Electronic Diverter Valve restores performance and ensures consistent boost pressures throughout the RPM range.

**TECH EXPERT<sup>™</sup> piston-driven design eliminates** turbocharger boost leaks common with the OE rubber diaphragm, restores drivability and prevents comebacks.

Audi/VW w/2.0T 2010-05

**TECH EXPERT<sup>™</sup> Engine Crankcase Vent Valves (CCB701/CCB703) and Breather Hose** (CCH700) are also available for Audi/VW 2.0T engines.