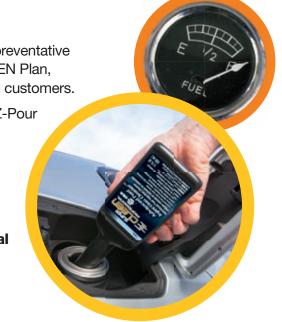

# **ULTRA CLEEN KIT** – Enhancements, features and benefits

The new standard in fuel system cleaning. Re-engineered, the new Ultra Cleen kit meets the needs of today's technician with a redesigned canister and gauge for the most accurate readings, plus an advanced quick-disconnect system for easy adapter hook-up and maximum efficiency. The Ultra Cleen system uses your shop air to clean fuel injectors even faster and more efficiently eliminating the need for aerosol disposal.

- NEW Quick-Disconnect System for easy adapter hook-up to shop air
- Reducer Adapter included to ensure accurate fit to your shop air system
- Redesigned heavy-duty Ultra Kit canister and gauge with protective gauge covers
- Larger gauge for a more accurate pressure reading

- Kit is updated for current model year vehicles
- Adapters have I.D. rings and are well organized with identification charts for each compartment
- Throttle body "S" tool is included for cleaning intake runners
- Tests fuel pumps, pressure regulators, and diagnoses leaking fuel injectors (T-Style Adapter)
- Printable CD manual included with each kit