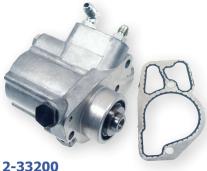

**2-33200** Ford F Pickups, E-Vans (1997-96)

**2-33201** Ford F Pickups, E-Vans (2003-99)

**2-33202** Ford F Pickups, E-Vans (1999-98)

**2-33203** Ford F Pickups, E-Vans (1995-94)

**2-33204**Ford F Pickups, E-Vans, Excursion (2004)