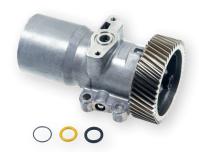

**2-33200** Ford F Pickups, E-Vans (1997-96)

**2-33201** Ford F Pickups, E-Vans (2003-99)

**2-33202** Ford F Pickups, E-Vans (1999-98)

**2-33203** Ford F Pickups, E-Vans (1995-94)

**2-33204**Ford F Pickups, E-Vans, Excursion (2004)