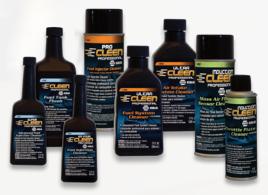

The expanded Cleen Family of Chemicals has improved formulas in color-coded packaging

## Ultra Cleen Fuel System Cleaner

## Pro Cleen Fuel System Cleaner

## Air Intake System Cleaner

## Advanced Fuel Injection Cleaner

## EZ-Pour Fuel Injection Cleaner

### Fuel Tank Flush

## Mass Air Flow Sensor Cleaner

# Throttle Plate Cleaner