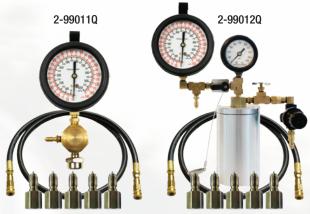

## Ultra Cleen FI Cleaning System

#### The new standard in fuel system cleaning.

Re-engineered, the new Ultra Cleen kit meets the needs of today's technician with a redesigned canister and gauge for the most accurate readings, plus an advanced quick-disconnect system for easy adapter hook-up and maximum efficiency. The Ultra Cleen system uses your shop air to clean fuel injectors even faster and more efficiently eliminating the need for aerosol disposal.

## Our best 'shop air' fuel cleaning system just got better.

- New Quick-Disconnect System for easy adapter hook-up.
- Redesigned heavy-duty Ultra Kit canister with built-in bleed off valve to relieve pressure and gauges with protective gauge covers.
- Larger gauge assembly for a more accurate pressure reading. Large gauge reads fuel system pressure; small gauge reads canister pressure - up to 145 psi.
- Kit is updated for current model year vehicles.
- Adaptors come with required hardware to cover many different fuel systems.
- Adaptors are well organized with identification charts for each compartment with popular adaptors mounted on outside of tool box for quick access. Hose adaptors come complete with identification rings.
- Longer main feed line hose and fuel pump loop hoses for pumps that cannot be disabled.
- Includes longer fuel rail mounting bolts for applications where the OE bolts are too short.
- Throttle body "S" tool is included for cleaning intake runners.
- Printable CD manual included with each kit.
- Uses Ultra Cleen fuel system cleaner (2-18469).

The Ultra Cleen system can test fuel pumps, pressure regulators, diagnose leaking fuel injectors and it contains all the components necessary to service virtually all import and domestic vehicles.

## Pro Cleen FI Cleaning System

#### Our new Pro Cleen cleaning system.

Completely redesigned with a new gauge and advanced quick-disconnect system, the new Pro Cleen kit is the perfect solution for those technicians who require an aerosol based cleaning system.

- New Quick-Disconnect System for easy hook-up.
- · Larger gauge for accurate pressure reading.
- Kit is updated for current model year vehicles.
- Printable CD manual included with each kit.
- Adaptors come with required hardware to cover numerous fuel systems.
- Longer main feed line hose and fuel pump loop hoses for pumps that cannot be disabled.
- Longer fuel rail mounting bolts for applications where the OE bolts may be too short.
- Test fuel pumps, pressure regulators, and diagnose leaking fuel injectors.
- Uses Pro Cleen aerosol cleaner (2-18489).