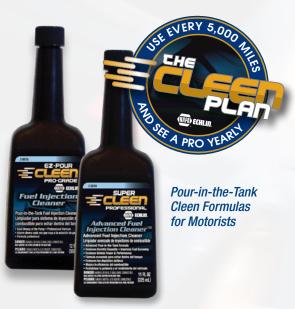

The Cleen Plan is a comprehensive fuel injection cleaning program that combines motorist preventative maintenance with a regular professional cleaning.

Motorists, pour Super Cleen Advanced Formula or EZ-Pour Cleen into your full tank every 5,000 miles and see your trusted technician yearly for a professional cleaning. You'll enjoy improved drivability and performance from this 'fuel system tune-up' along with better gas mileage, reduced emissions and 'at-the-pump' savings. And a smoother running vehicle with better mileage makes everyone happy!

#### Advanced pour-in-the-tank formula.

Super Cleen Advanced is our best pour-inthe-tank cleaner. Used every 5,000 miles, in between professional cleanings, Super Cleen Advanced rapidly and safely removes harmful engine deposits in injectors, valves, combustion chambers, ports and intake manifolds to restore vehicle power and performance. Regular use of Super Cleen Advanced will improve injector flow and fuel economy, smooth out rough idling, decrease hesitation, and reduce emissions.

#### Pro-Grade pour-in-the-tank formula.

EZ-Pour Cleen Pro-Grade pour-in-the-tank cleaner helps avoid costly injector overhaul or replacement. EZ-Pour Pro-Grade removes deposits in gasoline injectors that can cause sluggishness, surging, stalling, hesitation and starting difficulties. When used every 5,000 miles, in between professional cleanings, EZ-Pour will help prevent deposit formation in the fuel system, improve gas mileage and restore vehicle power.