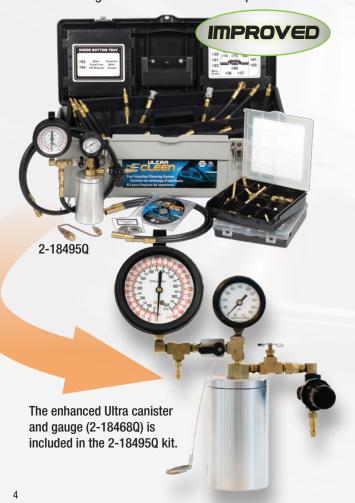

#### The new standard in fuel system cleaning.

Re-engineered, the new Ultra Cleen kit meets the needs of today's technician with a redesigned canister and gauge for the most accurate readings, plus an advanced quick-disconnect system for easy adapter hook-up and maximum efficiency. The Ultra Cleen system uses your shop air to clean fuel injectors even faster and more efficiently eliminating the need for aerosol disposal.

## Our best 'shop air' fuel cleaning system just got better.

- New Quick-Disconnect System for easy adapter hook-up.
- Redesigned heavy-duty Ultra Kit canister with built-in bleed off valve to relieve pressure and gauges with protective gauge covers.
- Larger gauge assembly for a more accurate pressure reading. Large gauge reads fuel system pressure; small gauge reads canister pressure - up to 145 psi.
- Kit is updated for current model year vehicles.
- Adaptors come with required hardware to cover many different fuel systems.
- Adaptors are well organized with identification charts for each compartment with popular adaptors mounted on outside of tool box for quick access. Hose adaptors come complete with identification rings.
- Longer main feed line hose and fuel pump loop hoses for pumps that cannot be disabled.
- Includes longer fuel rail mounting bolts for applications where the OE bolts are too short.
- Throttle body "S" tool is included for cleaning intake runners.
- Printable CD manual included with each kit.
- Uses Ultra Cleen fuel system cleaner (2-18469).

The Ultra Cleen system can test fuel pumps, pressure regulators, diagnose leaking fuel injectors and it contains all the components necessary to service virtually all import and domestic vehicles.