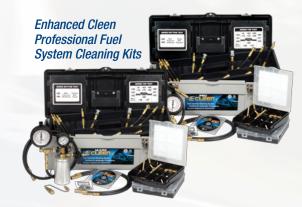

## Ultra Cleen FI Cleaning System

#### The new standard in fuel system cleaning.

Re-engineered, the new Ultra Cleen kit meets the needs of today's technician with a redesigned canister and gauge for the most accurate readings, plus an advanced quick-disconnect system for easy adapter hook-up and maximum efficiency. The Ultra Cleen system uses your shop air to clean fuel injectors even faster and more efficiently eliminating the need for aerosol disposal.

## Our best 'shop air' fuel cleaning system just got better.

- New Quick-Disconnect System for easy adapter hook-up.
- Redesigned heavy-duty Ultra Kit canister with built-in bleed off valve to relieve pressure and gauges with protective gauge covers.
- Larger gauge assembly for a more accurate pressure reading. Large gauge reads fuel system pressure; small gauge reads canister pressure - up to 145 psi.
- Kit is updated for current model year vehicles.
- Adaptors come with required hardware to cover many different fuel systems.
- Adaptors are well organized with identification charts for each compartment with popular adaptors mounted on outside of tool box for quick access. Hose adaptors come complete with identification rings.
- Longer main feed line hose and fuel pump loop hoses for pumps that cannot be disabled.
- Includes longer fuel rail mounting bolts for applications where the OE bolts are too short.
- Throttle body "S" tool is included for cleaning intake runners.
- Printable CD manual included with each kit.
- Uses Ultra Cleen fuel system cleaner (2-18469).

The Ultra Cleen system can test fuel pumps, pressure regulators, diagnose leaking fuel injectors and it contains all the components necessary to service virtually all import and domestic vehicles.