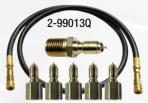

## 2-99013Q Main Feed Line Hose Kit

Includes main quick disconnect feed line hose, five 1/8" male (1/4" female thread) quick-disconnect adapters, one 1/8" male (1/4" male thread) quick-disconnect adapter