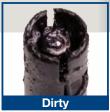

#### Why, because fuel injectors get dirty!

Over time, deposits build up on injector nozzles altering the spray volume and pattern. These deposits come from additives used in gasoline. As injectors get clogged, a vehicle may hesitate, stumble, suddenly lose power, idle rough or be difficult to start. By removing the deposits, the injectors work efficiently, the engine receives proper fuel delivery resulting in maximum vehicle efficiency, power and performance.