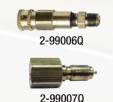

2-99006Q Quick-Disconnect Female Adapter Converts the main feed line hose adapter end 1/8" female (1/4" male thread) quick-disconnect adapter

2-99007Q Quick-Disconnect Adapter 1/8" male (1/4" female thread) guick-disconnect adapter