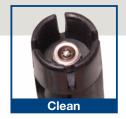

#### Why, because fuel injectors get dirty!

Over time, deposits build up on injector nozzles altering the spray volume and pattern. These deposits come from additives used in gasoline. As injectors get clogged, a vehicle may hesitate, stumble, suddenly lose power, idle rough or be difficult to start. By removing the deposits, the injectors work efficiently, the engine receives proper fuel delivery resulting in maximum vehicle efficiency, power and performance.