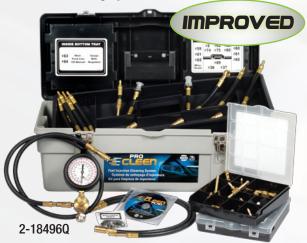

#### Our new Pro Cleen cleaning system.

Completely redesigned with a new gauge and advanced quick-disconnect system, the new Pro Cleen kit is the perfect solution for those technicians who require an aerosol based cleaning system.

- New Quick-Disconnect System for easy hook-up.
- · Larger gauge for accurate pressure reading.
- Kit is updated for current model year vehicles.
- Printable CD manual included with each kit.
- Adaptors come with required hardware to cover numerous fuel systems.
- Longer main feed line hose and fuel pump loop hoses for pumps that cannot be disabled.
- Longer fuel rail mounting bolts for applications where the OE bolts may be too short.
- Test fuel pumps, pressure regulators, and diagnose leaking fuel injectors.
- Uses Pro Cleen aerosol cleaner (2-18489).