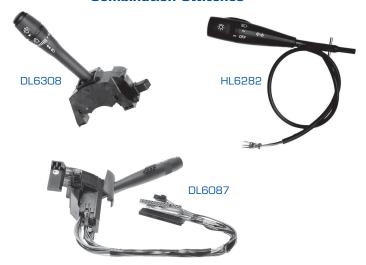

## **Control At Your Fingertips**

Modern vehicles often combine control of several systems together in a single "combination" or "universal" switch mounted on the steering column. Examples of these combined systems include Cruise Control & Headlights, Headlights & Wipers, or even Cruise Control, Headlights, & Wipers.

## **Combination Switches**