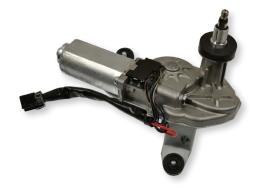

## **Windshield Wiper Motor**

New Product Category

Faulty windshield wiper motors can cause driving issues during inclement weather. To provide high-quality replacements for this important safety category, Tech Expert™ has introduced a new line of Windshield Wiper Motors for Hyundai and Kia applications. Each one is an Exact-Match, Direct-Fit OE replacement to ensure proper fit, form, and function.

WWM500 Hvundai Sonata 2010-06 VIO Over 580,000

**WWM506** Hvundai Santa Fe 2006-01 VIO Over 390,000

WWM511 Kia Sorento 2009-03 VIO Over 280,000