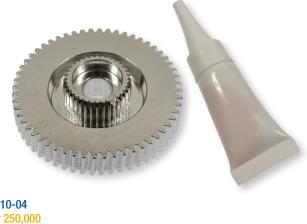

## Transfer Case Gear Repair Kit

New Product Category

Tech Expert's new Transfer Case Gear Repair Kit comes complete with everything you need to replace only the failed transfer case motor gear instead of the entire assembly. Providing a re-engineered alternative to the plastic OE gear, our kit includes an upgraded metal gear that better protects against wearing and breaking. The plastic OE gear is a common failure for certain BMW applications between 80,000 and 120,000 miles.

**TCG700** BMW 2010-04 VIO Over 250,000