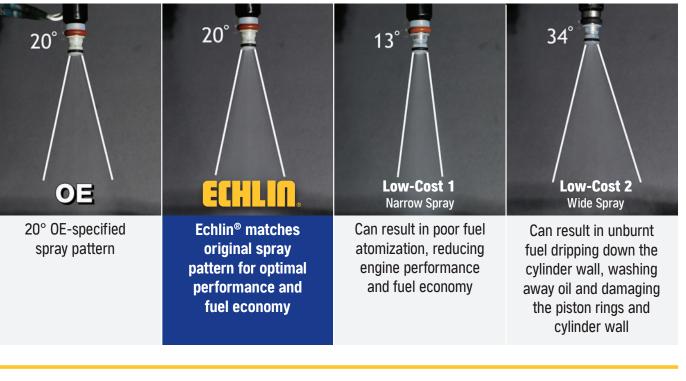

# **OPTIMAL PERFORMANCE BEGINS WITH 100% NEW, QUALITY COMPONENTS**

Precision engineering means a commitment to flow and spray pattern matching, and strict requirements for flow rates to deliver OE-matching fuel economy, performance, and emissions.

## Low-Cost, Asian-Sourced Injector:

Limited quality control capabilities create inconsistent performance

Wide spray patterns and under-fueling can damage internal engine components

# New high-quality replacement from Echlin<sup>®</sup>:

Always 100% new, never remanufactured

Designed and tested to match OE fuel flow and spray pattern for optimum performance

Complete line of related parts and accessories to correctly perform a fuel injection service