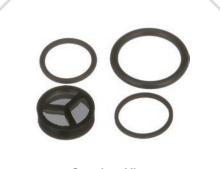

# **EVERYTHING NEEDED FOR A COMPLETE GDI REPAIR**

As the aftermarket's fuel system leader, Echlin<sup>®</sup> offers the most complete new, not reman, GDI program:

- GDI Fuel Injectors
- GDI High-Pressure Fuel Pumps
- GDI High-Pressure Fuel Pump Kits
- GDI Fuel Feed Lines
- GDI O-Rings
- Gaskets
- Seal Kits
- GDI Service Kits
- Camshaft Followers and more!

Retaining clip keeps the iniector in position while protecting against vibration

**O-rings and umbrella seals** are included to ensure a trouble-free install

ECHLIN® NAPA **GASOLINE FUEL INJECTION PROGRAM** 