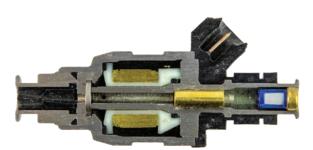

## **Remanufactured Injector:**

Fuel injectors are permanently sealed components and cannot be disassembled nor remanufactured

Old mechanical and electronic components which can fail at any time

**Fuel Injector Cutaway** 