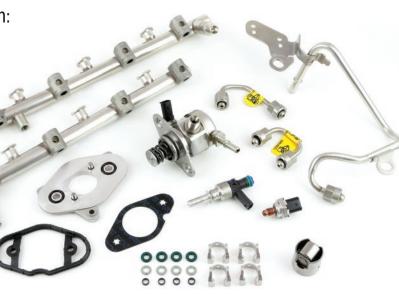

# **EVERYTHING NEEDED FOR A COMPLETE GDI REPAIR**

As the aftermarket's fuel system leader, Echlin<sup>®</sup> offers the most complete new, not reman, GDI program:

- GDI Fuel Injectors
- GDI High-Pressure Fuel Pumps
- GDI High-Pressure Fuel Pump Kits
- GDI Fuel Feed Lines
- GDI O-Rings
- Gaskets
- Seal Kits
- GDI Service Kits
- Camshaft Followers and more!