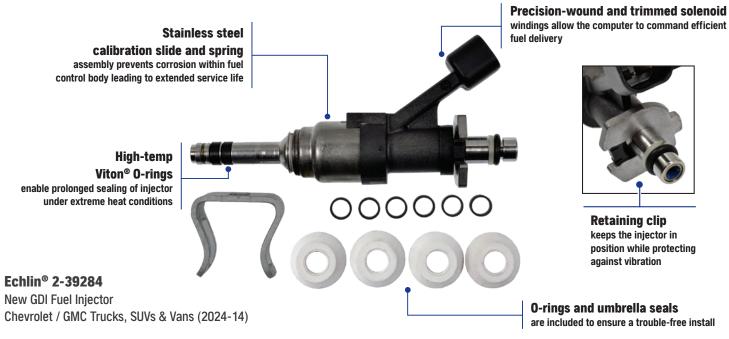

Retaining clip keeps the iniector in position while protecting against vibration

**O-rings and umbrella seals** are included to ensure a trouble-free install

ECHLIN® NAPA **GASOLINE FUEL INJECTION PROGRAM** 