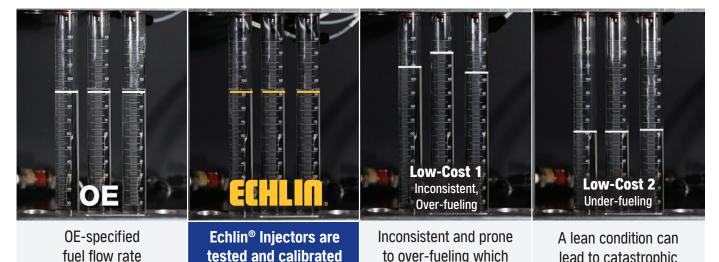

# FUEL INJECTOR PERFORMANCE TESTING

The performance of each fuel injector is critical for fuel mileage, vehicle performance and even engine life.

# **Fuel Injector Spray Pattern Test**

tested and calibrated for consistency to optimize performance

## Low-Cost, Asian-Sourced Injector:

Limited quality control capabilities create inconsistent performance

Wide spray patterns and under-fueling can damage internal engine components

to over-fueling which can cause unburnt fuel to be sent through the exhaust, damaging emissions components

lead to catastrophic engine damage

**Fuel Pressure Dampers** Import and domestic coverage through 2023