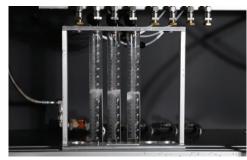

# **Testing and Performance Analysis**

We perform initial life-cycle validation and 100% end-of-line testing. We also subject our Fuel Injectors to more than 35 different tests and inspections including spray pattern, fuel flow rate, endurance, thermal cycling, vibration and more.

# FUEL INJECTOR PERFORMANCE TESTING

The performance of each fuel injector is critical for fuel mileage, vehicle performance and even engine life.

# **Fuel Injector Spray Pattern Test**