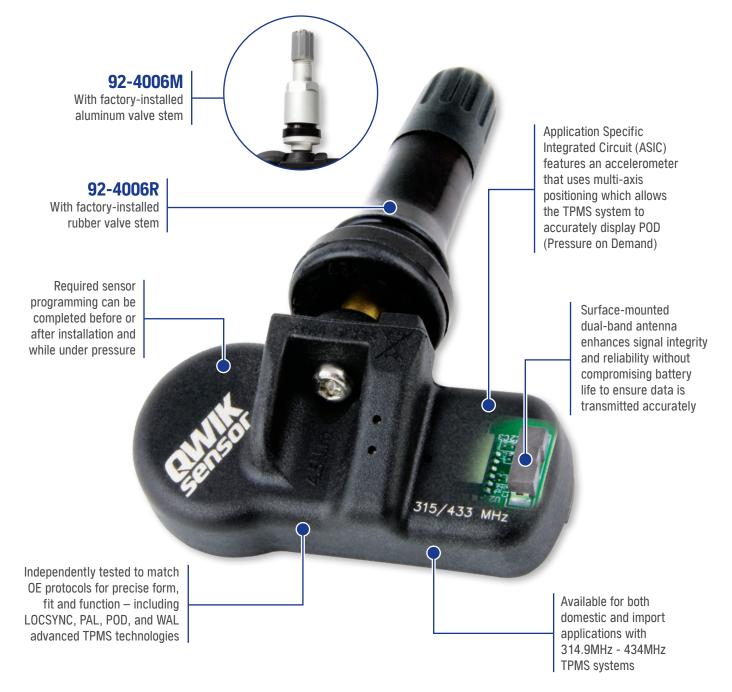

## **MULTI-FREQUENCY TPMS SENSORS**

## **QWIK-SENSOR® 315/433 MHz** MULTI-FREQUENCY TPMS SENSOR

ECHLIN. NAPAECHLIN.COM