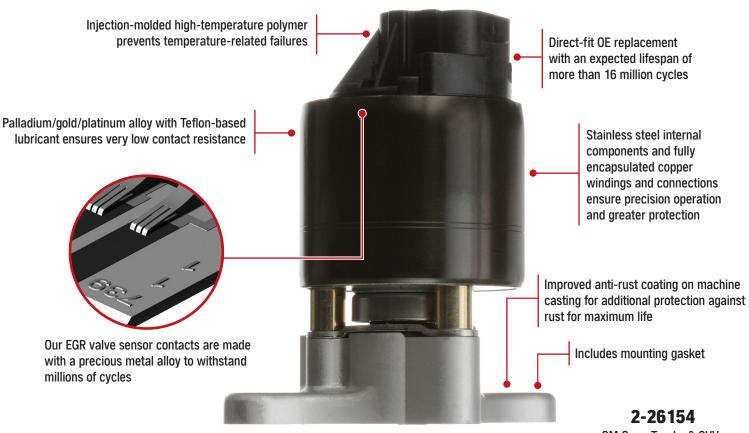

# NAPA® Echlin® EGR Valves are precision engineered and manufactured using only the highest-quality components for correct on-vehicle performance

GM Cars, Trucks & SUVs (2005-93) VIO: 5.9M