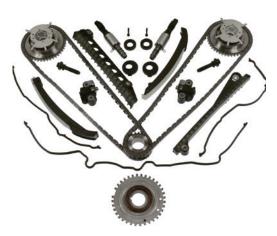

#### **VVT Service Kits:**

Everything needed for a complete job - solenoids, sprockets, timing chain, guide, tensioner, arm, seals, crankshaft wheel, and gaskets

**Direct-fit Blower Motor Resistor** 

connector that withstands extreme