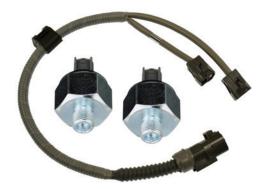

#### **Knock Sensor Kits:**

This professional, time-saving repair solution includes two Knock Sensors and a high-quality harness

temperatures