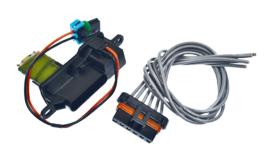

#### **VVT Service Kits:**

Everything needed for a complete job - solenoids, sprockets, timing chain, guide, tensioner, arm, seals, crankshaft wheel, and gaskets

**Direct-fit Blower Motor Resistor** 

connector that withstands extreme

#### **Blower Motor Resistor Kits: Camshaft Sensor Kits:**

replace worn or damaged originals