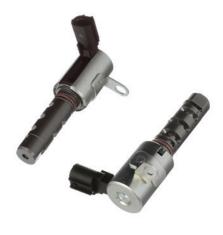

#### **VVT Solenoid Kits:**

Kit includes two new premium Solenoids with quality O-rings and gaskets to help prevent oil leaks