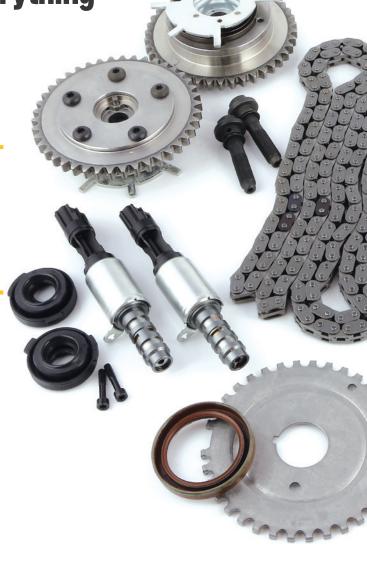

#### **VVT Service Kits:**

Everything needed for a complete job - solenoids, sprockets, timing chain, guide, tensioner, arm, seals, crankshaft wheel, and gaskets

**Direct-fit Blower Motor Resistor** 

connector that withstands extreme