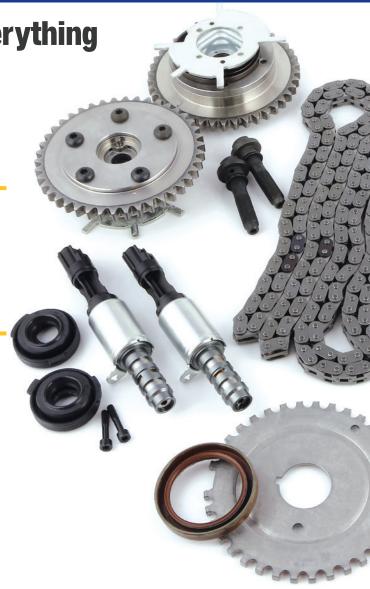

#### **VVT Service Kits:**

Everything needed for a complete job – solenoids, sprockets, timing chain, guide, tensioner, arm, seals, crankshaft wheel, and gaskets