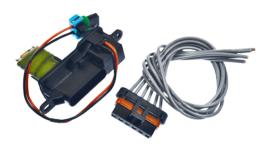

#### **Blower Motor Resistor Kits:**

Direct-fit Blower Motor Resistor and problem-solving hi-temp connector that withstands extreme temperatures