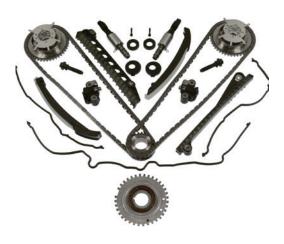

#### **VVT Service Kits:**

Everything needed for a complete job – solenoids, sprockets, timing chain, guide, tensioner, arm, seals, crankshaft wheel, and gaskets