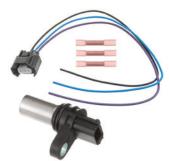

#### **Camshaft Sensor Kits:**

Kits include premium Cam Sensors along with needed connectors to replace worn or damaged originals