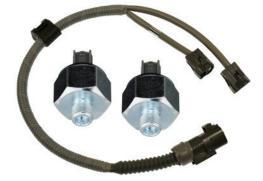

#### **Knock Sensor Kits:**

This professional, time-saving repair solution includes two Knock Sensors and a high-quality harness