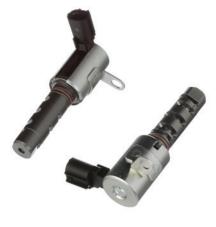

#### **VVT Solenoid Kits:**

Kit includes two new premium Solenoids with quality O-rings and gaskets to help prevent oil leaks