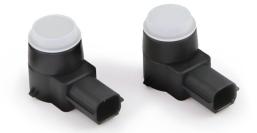

Park Assist Sensors are direct-fit replacements utilizing advanced ultrasonic technology to match the detection of the OE units