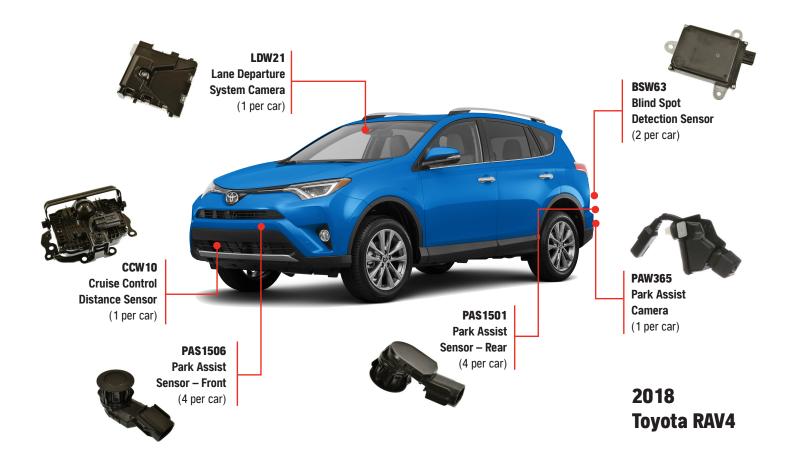

## NAPA® Echlin® ADAS Repair Opportunities

The 2018 Toyota RAV4 below is just one example of the expansive coverage of NAPA® Echlin's ADAS program.