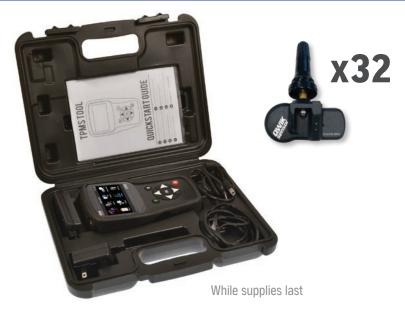

# TPMK27 TPMS Bundle

The TPMK27 TPMS Bundle features
32 rubber-valve QWIK-SENSOR®
Multi-Frequency TPMS Sensors, and
the new 92-1557, our advanced TPMS
Diagnostic and Programming Tool.

| TPMK27 TPMS Bundle |                                                                      |                   |         |
|--------------------|----------------------------------------------------------------------|-------------------|---------|
| Qty                | Item Description                                                     | Applications      | MHz     |
| 32                 | QWIK-SENSOR® 92-4006R<br>Multi-Frequency TPMS Sensors (rubber-valve) | Domestic & Import | 315/433 |
| 1                  | 92-1557 TPMS Diagnostic and Programing Tool                          |                   |         |

#### 92-1557 TPMS Diagnostic and Programing Tool

- » High resolution 4.3" touch screen color display allows for easy navigation and displays all sensor info on one screen
- » Built-in TPMS relearn procedures speed-up the repair process and saves time
- » Allows for software updates over Wi-Fi
- » Integrated VIN scanner ensures fast and accurate application lookup
- » Programs popular universal and other multi-frequency sensors
- » Supports optional tire tread depth tool and IR printer with accessories